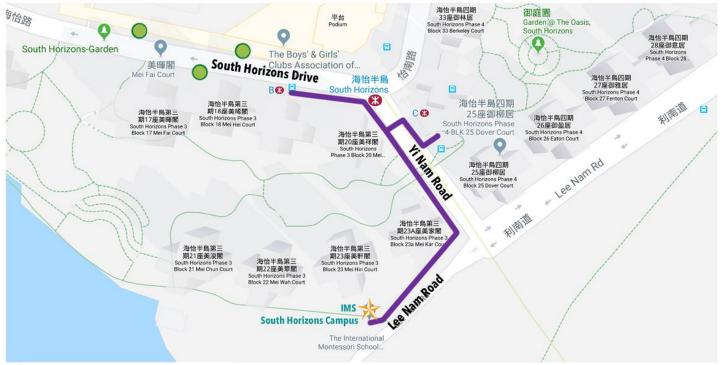

# **Walking Directions**

## (from South Horizons MTR station)

EXIT B - "U"turn on ground level and follow the Yi Nam Road to the traffic lights, and turn right into the small path towards the Open Day.

EXIT C - Stay on Yi Nam Road passing the bus terminal, cross at the traffic lights and follow the small pathtowards the Open Day.